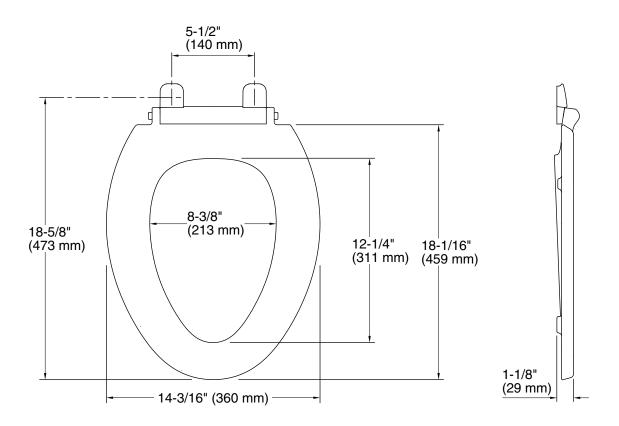

## **Technical Information**

All product dimensions are nominal.

Seat shape type: Elongated
Seat front type: Closed-front
Seat-mounting 5-1/2" (140 mm)

holes: